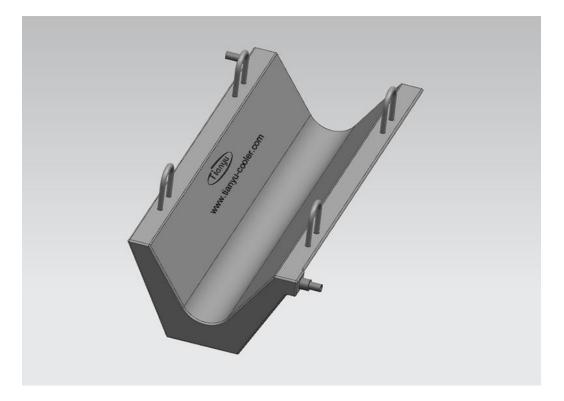

iple size and material



# Ironmaking products



#### Cast Iron Stave Cooler

Cast iron stave coolers are applied to blast furnace shell, which can cooling down the furnace shell in order to effectively extending the BF working life.



#### **Chequer Support Set**

Chequer support set is combined by Columns, Grids and Girders. Detailed engineering will be according to different designs.

A Pre-assembling before shipment at workshop will be performed to as part of acceptance inspection.









Girder

Column



#### Cast Iron Tuyere Cooler

Large Tuyere Cooler is water cooling cast iron part which is normally connect with Mediam and Small copper tuyeres as a set of tuyeres using to transfer hot wind into BF.





#### Slag Runner for Blast Furnace

Using to transport slags out of BF.





### **Steelmaking products**



#### Water-Cooling Converter Mouth

According to different BOF designs, the lip ring casting basiclly has 2 different types:

- Water cooling lip ring castings;
- Solid casting iron lip ring casting( without cooling pipe).







#### Cast Iron Water Jacket

The water jacket is the feeding part of the steelmaking converter or the mixed iron furnace.







## **General Castings Division**

With 3 casting work shops, Tianyu can produce OEM cast iron parts according to customer designs.

Size: from 10kg to 10 tons.

Material: aAcording to technical requirement.

**Casting method:** 

- coated sand casting
- resin sand casting
- Lost Foam Casting

#### **Innovention design:**

Tianyu is an openminded company who is interested to be part of the innovation wo