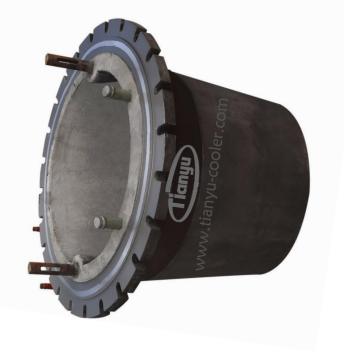

#### Cast Iron Tuyere Cooler

Large Tuyere Cooler is water cooling cast iron part which is normally connect with Mediam and Small copper tuyeres as a set of tuyeres using to transfer hot wind into BF.