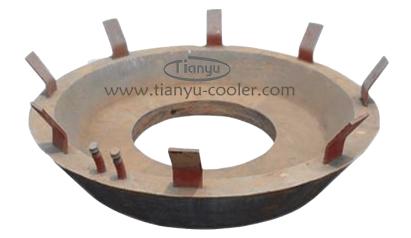

#### Water-Cooling Converter Mouth

According to different BOF designs, the lip ring casting basiclly has 2 different types:

- Water cooling lip ring castings;
- Solid casting iron lip ring casting( without cooling pipe).