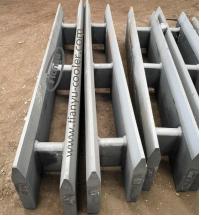

#### **Chequer Support Set**

Chequer support set is combined by Columns, Grids and Girders. Detailed engineering will be according to different designs.

A Pre-assembling before shipment at workshop will be performed to as part of acceptance inspection.

Girder

Column