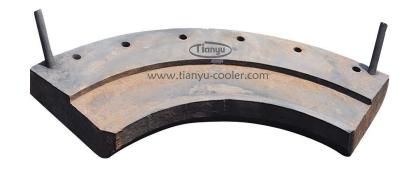

#### **Chequer Support Set**

Chequer support set is combined by Columns, Grids and Girders. Detailed engineering will be according to different designs.

A Pre-assembling before shipment at workshop will be performed to as part of acceptance inspection.

Girder

Column