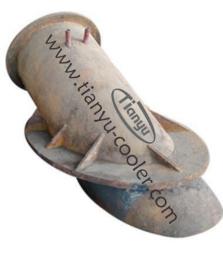

#### Cast Iron Tuyere Cooler

Large Tuyere Cooler is water cooling cast iron part which is normally connect with Mediam and Small copper tuyeres as a set of tuyeres using to transfer hot wind into BF.