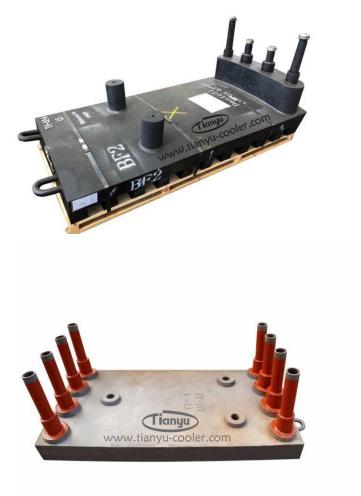

#### Cast Iron Stave Cooler

Cast iron stave coolers are applied to blast furnace shell, which can cooling down the furnace shell in order to effectively extending the BF working life.