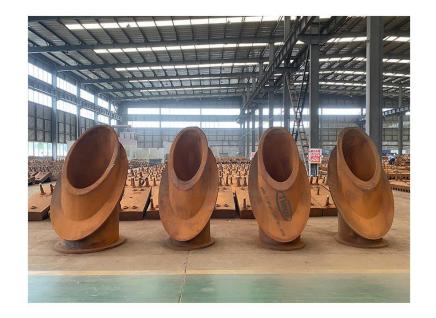

#### Water-Cooling Converter Mouth

According to different BOF designs, the lip ring casting basiclly has 2 different types:

- Water cooling lip ring castings;
- Solid casting iron lip ring casting( without cooling pipe).